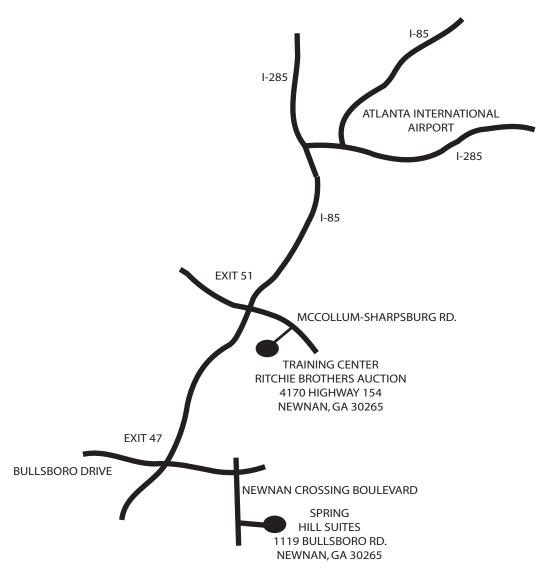

## JLG ATLANTA TRAINING CENTER, HOTEL, AND AIRPORT MAP AND DIRECTIONS

## **Directions:**

## From Atlanta Hartsfield International Airport to the Spring Hill Suites in Newnan Georgia:

Exit the Airport onto Airport Boulevard then exit onto I-85 South.

Continue approximately 25.8 miles to exit 47.

At the bottom of the exit ramp, turn left onto Bullsboro Dr./GA-34 and continue east to the intersection of Bullsboro Dr. and Newman Crossing Boulevard and turn right to the hotel on the left hand side.

## From the Spring Hill Suites to the JLG Training Center (Ritchie Brothers Auction):

Exit the hotel parking lot onto NewNan Crossing Boulevard and head West on Bullsboro Dr./GA-34 and take I-85 North and continue approximately 4 miles to exit 51.

Take exit 51, then exit right on to McCollum-Sharpsburg Rd. to the red light and make right hand turn into Ritchie Brothers Auction.